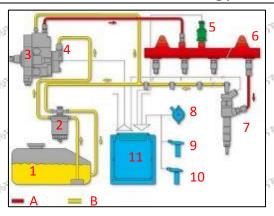

|
|------------|---------------------------|
| Strong Str | brand, logo, part number, |
| A          | series number             |
| arth Barth | nozzle part number        |

#### 2.2.0445120117 Injector's Application Scenarios

Common rail system is an oil supply method refers to the diesel oil from the fuel tank sucked out by the gear pump through the oil-water separator and the gear pump to diesel fine filter, high-pressure pump, common rail pipe, and fuel injector, all together with the closed-loop fuel supply system composed of sensors and ECU that completely separates the generation of injection pressure and the injection process from each other.

Mob/WhatsApp: +86 13410541523 Tel: +8675523215133

© 2022 Shenzhen Shumatt Technology Co., Ltd

Email: ruby@shumatt.com





Pic No. 1

| No. | Name                  | No.         | Name                        | No.          | Name                        | No.    | Name                         |
|-----|-----------------------|-------------|-----------------------------|--------------|-----------------------------|--------|------------------------------|
| 1   | Tank                  | 5           | Common Rail Pressure Sensor | 9            | Engine Crankshaft Sensor    | A.     | High Pressure Oil<br>Circuit |
| 2   | Diesel Filter         | 6           | Common Rail Pipe            | 10           | Camshaft Sensor             | В      | Low<br>Pressure Oil Circuit  |
| 3   | High-Pressure<br>Pump | رة <b>7</b> | Injector                    | 11           | ECU Electronic Control Unit | Lett's | -10TE -10TE