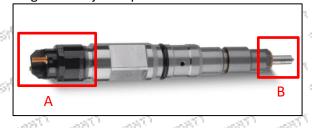

maintenance manual.

Injector failure caused by failure to replace consumable parts as specified in the vehicle engine maintenance manual.

Injector failure caused by not complying with the intake system fit clearance and exhaust system fit clearance requirements specified in the vehicle engine maintenance manual.

Failure to replace the consumable parts and the fitting clearance of the oil inlet system pipeline and the fuel injector connection in accordance with the fuel intake system specified in the vehicle engine maintenance manual.

#### 1.11.0445120117 Injector's Manufacturer

Injector's manufacturer: Shenzhen Shumatt Technology Co., Ltd

#### 2.0445120117 Injector Technical Support

## 2.1.0445120117 Injector's Part Number Location

1) E.g.: The injector part number see as follows



| No.        | Name                      |
|------------|---------------------------|
| Strong Str | brand, logo, part number, |
| A          | series number             |
| arth Barth | nozzle part number        |

#### 2.2.0445120117 Injector's Application Scenarios

Common rail system is an oil supply method refers to the diesel oil from the fuel tank sucked out by the gear pump through the oil-water separator and the gear pump to diesel fine filter, high-pressure pump, common rail pipe, and fuel injector, all together with the closed-loop fuel supply system composed of sensors and ECU that completely separates the generation of injection pressure and the injection process from each other.

Mob/WhatsApp: +86 13410541523 Tel: +8675523215133

© 2022 Shenzhen Shumatt Technology Co., Ltd