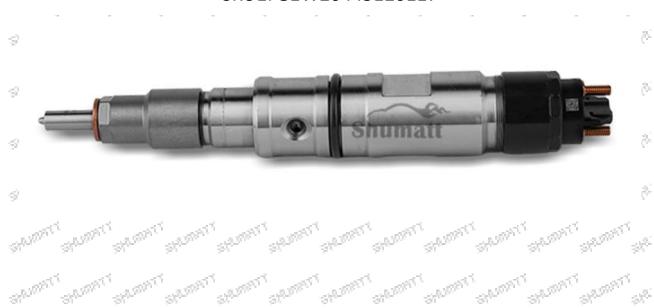

#### 1.0445120117 Injector's Introduction

Strain Strain Strain Strain

#### 1.1. 0445120117 Injector's Basic Information

| Title China made new high quality diesel injector 0445 |       |      |      |     |     |                | 20117 fue | linjecto | CRIN2-1 | l <b>.6</b> |
|--------------------------------------------------------|-------|------|------|-----|-----|----------------|-----------|----------|---------|-------------|
| SHALL                                                  | SKU 1 | 10/2 | 9/9/ | 50% | 400 | G1W20445120117 | 200       | 877      | 570     | -60%        |
|                                                        | SKU 2 |      |      | _   | _   |                | _         | _        |         |             |