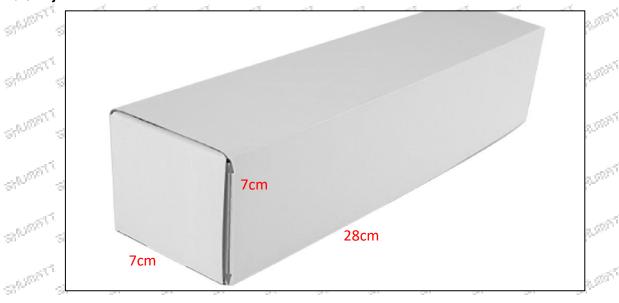

Injector Net Weight: 0.55kg

Gross Weight: 0.6kg

**Package Size:** 28cm\*7 cm \*7 cm = 1372 cm<sup>3</sup> **Injector Type:** Diesel Common Rail Injector

Mob/WhatsApp: +86 13410541523 Tel: +8675523215133

Email: ruby@shumatt.com Website: www.shumatt.com